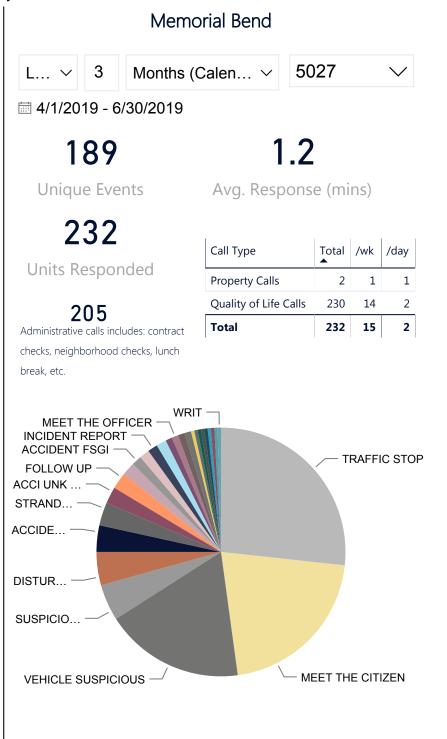

## **Statistical Report**

Office of Constable Ted Heap Harris County Precinct 5

| Call Type              | Unique<br>Calls<br>▼ | Units<br>Responding | Per<br>Day |
|------------------------|----------------------|---------------------|------------|
| CONTRACT CHECK         | 84                   | 84                  | 2          |
| VACATION WATCH         | 74                   | 74                  | 2          |
| TRAFFIC STOP           | 55                   | 62                  | 1          |
| MEET THE CITIZEN       | 46                   | 49                  | 1          |
| CHECK PARK             | 36                   | 36                  | 1          |
| VEHICLE SUSPICIOUS     | 30                   | 42                  | 1          |
| PARKING LOT CHECK      | 10                   | 10                  | 1          |
| STRANDED MOTOR VEHICLE | 6                    | 7                   | 1          |
| SUSPICIOUS PERSON      | 6                    | 11                  | 1          |
| ACCIDENT MINOR         | 5                    | 8                   | 1          |
| DISTURBANCE LOUD NOISE | 5                    | 10                  | 1          |
| FOLLOW UP              | 5                    | 5                   | 1          |
| ACCIDENT FSGI          | 3                    | 3                   | 1          |
| INCIDENT REPORT        | 3                    | 3                   | 2          |
| INFORMATION CALL       | 3                    | 4                   | 1          |
| OPEN DOOR WINDOW       | 3                    | 3                   | 1          |
| ACCI UNK MAJ MINOR     | 2                    | 5                   | 1          |
| MEET THE OFFICER       | 2                    | 2                   | 1          |
| SOLICITORS             | 2                    | 2                   | 1          |
| TRAFFIC HAZARD         | 2                    | 2                   | 1          |
| ACCIDENT MAJOR         | 1                    | 1                   | 1          |
| ALARM LOCAL            | 1                    | 3                   | 1          |
| ALARM REP SITE         | 1                    | 2                   | 1          |
| ANIMAL HUMANE          | 1                    | 1                   | 1          |
| ARSON FIRE             | 1                    | 1                   | 1          |
| BURG MOTOR VEHICLE     | 1                    | 1                   | 1          |
| COMPLIANCE CHECK       | 1                    | 1                   | 1          |
| CRIMINAL MISCHIEF      | 1                    | 1                   | 1          |
| SPECIAL ASSIGNMENT     | 1                    | 1                   | 1          |
| VEHICLE ABANDONED      | 1                    | 1                   | 1          |
| WELFARE CHECK          | 1                    | 1                   | 1          |
| WRIT                   | 1                    | 1                   | 1          |
| Total                  | 394                  | 437                 | 5          |

Unique calls are defined as one call regardless of how many deputies were on location.

Units responding includes back-up units, supervisors and investigators.